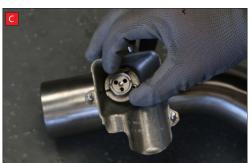

spring (This must stay on the electronic valve motor to work with Scorpion Exhaust).

B) Lift up the motor. You will now be able to see the torsion

D) Now fit the O.E electronic valve motor ensuring the spring seats correctly to the lugs of the valve.