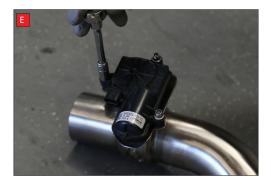

F) Both of the rear mounting points need rotating 180° when fitting the Scorpion exhaust.

Once happy with fitment of Scorpion Exhaust, fully tighten up all clamps and fixing and plug in the electronic valve motors.