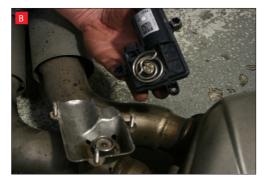

spring (This must stay on the electronic valve motor to work with Scorpion Exhaust).

B) Lift up the motor. You will now be able to see the torsion

D) Now fit the O.E electronic valve motor ensuring the spring seats correctly to the lugs of the valve.