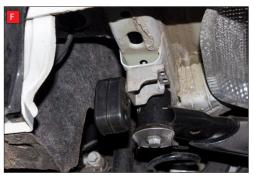

F) Both of the rear mounting points need rotating 180° when fitting the Scorpion exhaust.

Once happy with fitment of Scorpion Exhaust, fully tighten up all clamps and fixing and plug in the electronic valve motors.