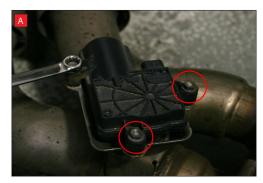

A) After you have removed O.E exhaust you will need to swap the valve motors to the Scorpion exhaust. Remove the 3 nuts (keep safe as you will need them to bolt the electronic valve motor to Scorpion Exhaust).