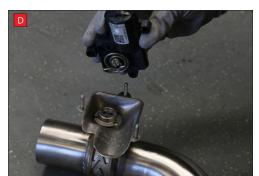

spring (This must stay on the electronic valve motor to work with Scorpion Exhaust).

B) Lift up the motor. You will now be able to see the torsion

D) Now fit the O.E electronic valve motor ensuring the spring seats correctly to the lugs of the valve.