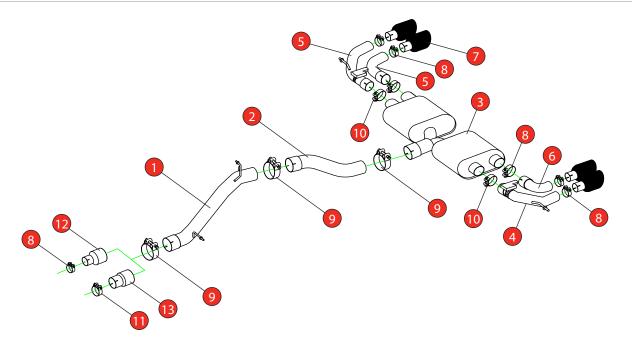

Estimated Fitting Time: 2 Hours

| NO.    | PART NO.   | DESCRIPTION                            | QTY |  |  |
|--------|------------|----------------------------------------|-----|--|--|
| 1      | 764VW      | Non-resonated Centre Section           | 1   |  |  |
| 2      | 765VW      | Link Pipe                              | 1   |  |  |
| 3      | 766VW      | Rear Silencer                          | 1   |  |  |
| 4      | 808AU      | L/H Valved Outer Trim Connecting Pipe  | 1   |  |  |
| 5      | 809AU      | R/H Valved Outer Trim Connecting Pipe  | 1   |  |  |
| 6      | 812AU      | L/H & R/H Inner Trim Connecting Pipe   | 2   |  |  |
| 7      | Z023.10162 | Carbon Fibre Ø114mm Ascari Trim        | 4   |  |  |
| Fit Ki | Fit Kit    |                                        |     |  |  |
| 8      | Z016.10064 | 63-68mm Clamp                          | 7   |  |  |
| 9      | Z016.10069 | 79-85mm Clamp                          | 3   |  |  |
| 10     | Z016.10070 | 66mm H/D Clamp                         | 2   |  |  |
| 11     | Z016.10056 | 73-79mm Clamp                          | 1   |  |  |
| 12     | AD103      | Adaptor (USE TO FIT TO O.E DOWNPIPE)   | 1   |  |  |
| 13     | AD107      | Adaptor (USE TO FIT TO Ø76mm DOWNPIPE) | 1   |  |  |